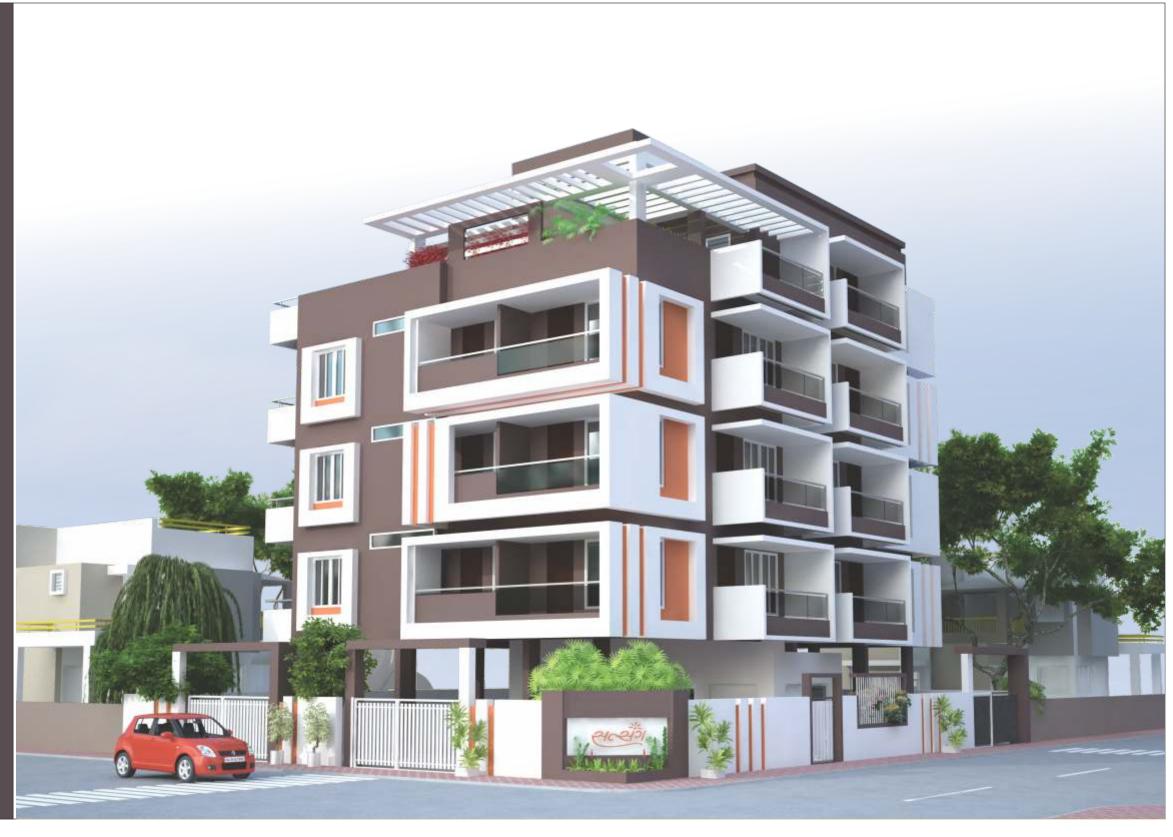

Site : SATSANG, Nr. Maiya Sharda Hospital, Mahadev Area, Vallabh Vidyanagar - 388 120. (Anand)

Project by :

## Salient Features :

- Spacious Planning , best cross ventilation & natural light.
- Anti-termite treatment on entire plot area.
- Common bore-well & over head tank for 24 hrs water supply.
- Decorative Compound wall with multiple entry to ensure convenient parking.
- . Decorative name Plates & letter box for each unit-allocated in parking area.
- Each flat to have safe & secure video door security system.
- Attractive & Spacious entrance foyer.
- Good quality elevator of 4 person capacity .
- Inverter for power backup in common passages & Parking area.
- D. All bathrooms to have Geyser point, kitchen with Micro oven, Flour mill point, wash area with Dish wash & Washing machine point, all bedroom to have AC points, Television, telephone & internet point.