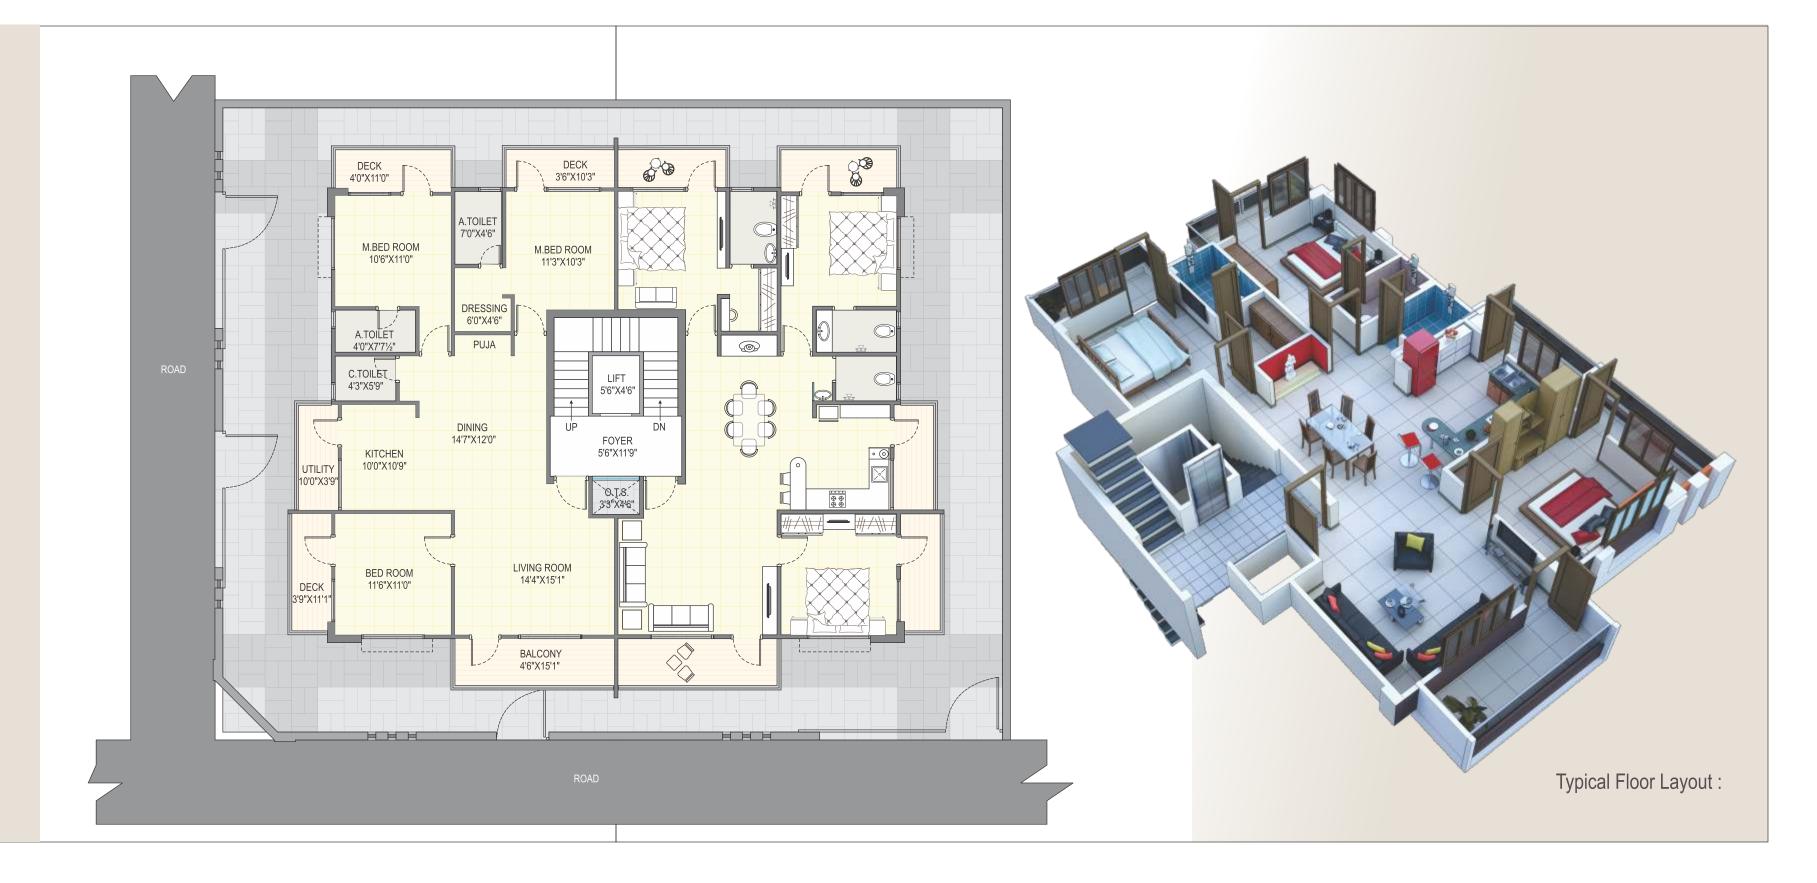

## Salient Features :

- Spacious Planning , best cross ventilation & natural light.
- Anti-termite treatment on entire plot area.
- Common bore-well & over head tank for 24 hrs water supply.
- Decorative Compound wall with multiple entry to ensure convenient parking.
- . Decorative name Plates & letter box for each unit-allocated in parking area.
- Each flat to have safe & secure video door security system.
- Attractive & Spacious entrance foyer.
- Good quality elevator of 4 person capacity .
- Inverter for power backup in common passages & Parking area.
- D. All bathrooms to have Geyser point, kitchen with Micro oven, Flour mill point, wash area with Dish wash & Washing machine point, all bedroom to have AC points, Television, telephone & internet point.