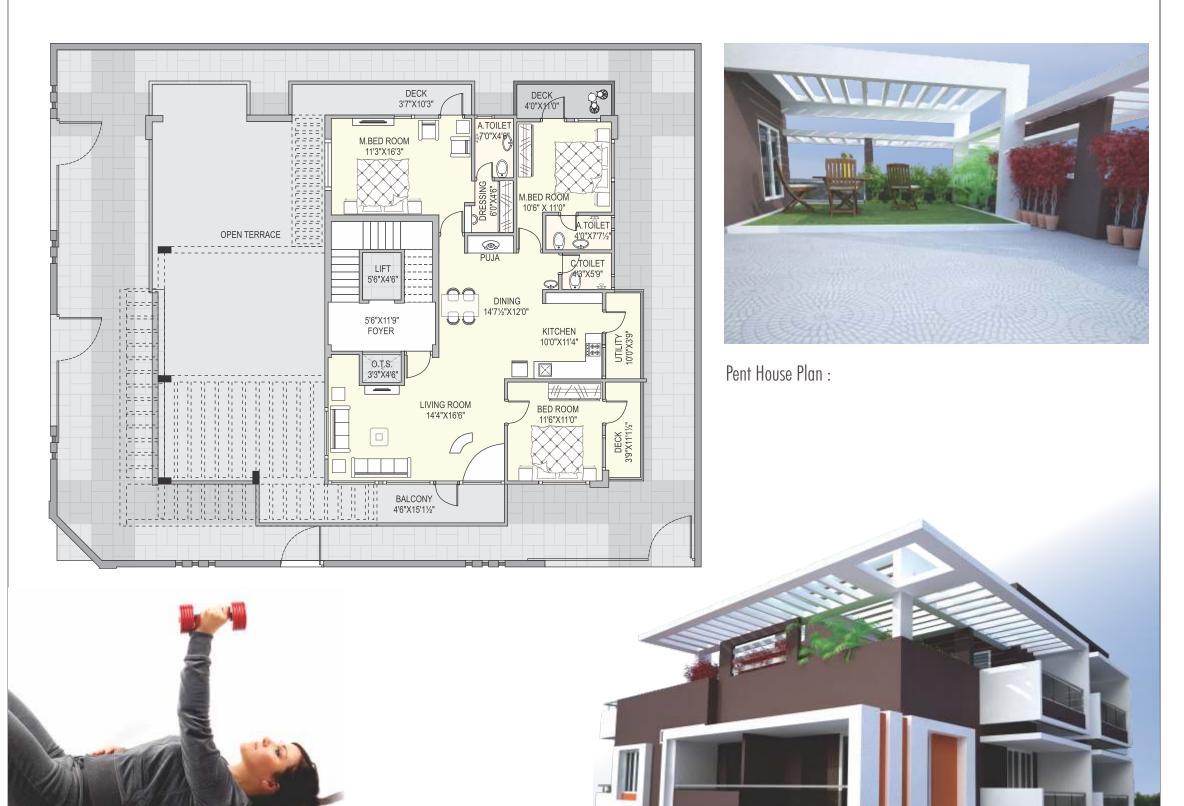

98250 40760









## Salient Features :

- Spacious Planning , best cross ventilation & natural light.
- Anti-termite treatment on entire plot area.
- Common bore-well & over head tank for 24 hrs water supply.
- Decorative Compound wall with multiple entry to ensure convenient parking.
- . Decorative name Plates & letter box for each unit-allocated in parking area.
- Each flat to have safe & secure video door security system.
- Attractive & Spacious entrance foyer.
- Good quality elevator of 4 person capacity .
- Inverter for power backup in common passages & Parking area.
- D. All bathrooms to have Geyser point, kitchen with Micro oven, Flour mill point, wash area with Dish wash & Washing machine point, all bedroom to have AC points, Television, telephone & internet point.













### Key Plan :



## Terms & Conditions:

- 1. All rights regarding addition / alternation of building plan and its specification are reserved with the Organizer and Architect.
- 2. No changes will be made in exterior elevation of the building.
  - Extra work shall be allowed only with prior permission and with extra cost if possible technically.
- 4. If Payment is not completed within given time then interest at the rate of 18 % will be applicable.
- 5. Additional documentation charges such as stamp duty, registration fees, MGVCL connection, Gas line connection, legal documents, service tax, municipal expenses and other expenditure as per any new bylaws is to be borne by the member.
- 6. Rs. 1,00,000 = 00 must be paid as maintenance deposit by all the members at the time of possession
-