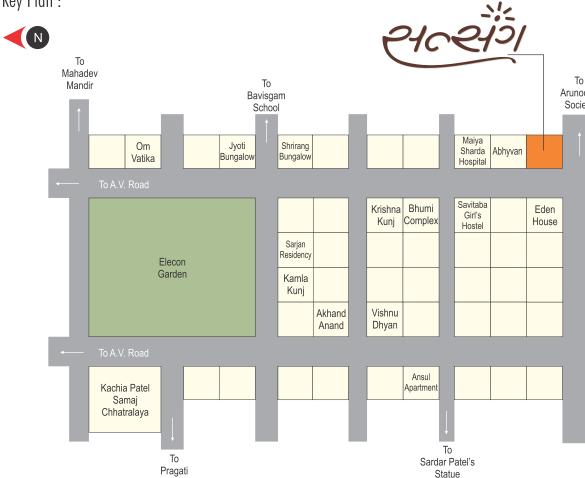

## Salient Features :

- Spacious Planning , best cross ventilation & natural light.
- Anti-termite treatment on entire plot area.
- Common bore-well & over head tank for 24 hrs water supply.
- Decorative Compound wall with multiple entry to ensure convenient parking.
- . Decorative name Plates & letter box for each unit-allocated in parking area.
- Each flat to have safe & secure video door security system.
- Attractive & Spacious entrance foyer.
- Good quality elevator of 4 person capacity .
- Inverter for power backup in common passages & Parking area.
- D. All bathrooms to have Geyser point, kitchen with Micro oven, Flour mill point, wash area with Dish wash & Washing machine point, all bedroom to have AC points, Television, telephone & internet point.













### Key Plan :



## Terms & Conditions:

- 1. All rights regarding addition / alternation of building plan and its specification are reserved with the Organizer and Architect.
- 2. No changes will be made in exterior elevation of the building.
  - Extra work shall be allowed only with prior permission and with extra cost if possible technically.
- 4. If Payment is not completed within given time then interest at the rate of 18 % will be applicable.
- 5. Additional documentation charges such as stamp duty, registration fees, MGVCL connection, Gas line connection, legal documents, service tax, municipal expenses and other expenditure as per any new bylaws is to be borne by the member.
- 6. Rs. 1,00,000 = 00 must be paid as maintenance deposit by all the members at the time of possession
- 7. Booking cancel