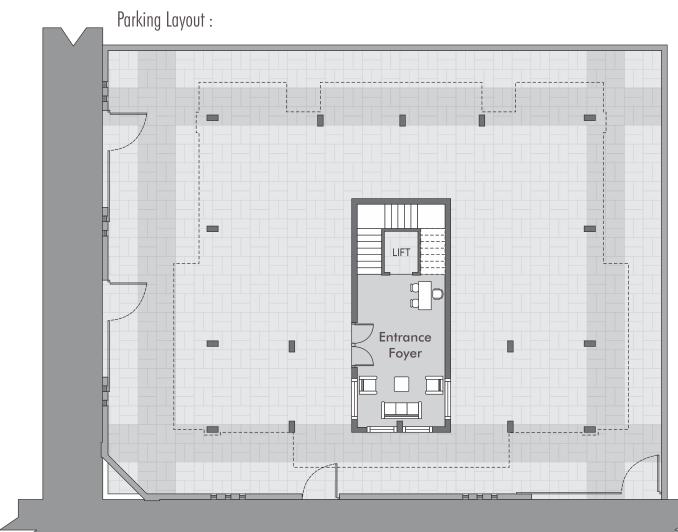

## Salient Features :

- Spacious Planning , best cross ventilation & natural light.
- Anti-termite treatment on entire plot area.
- Common bore-well & over head tank for 24 hrs water supply.
- Decorative Compound wall with multiple entry to ensure convenient parking.
- . Decorative name Plates & letter box for each unit-allocated in parking area.
- Each flat to have safe & secure video door security system.
- Attractive & Spacious entrance foyer.
- Good quality elevator of 4 person capacity .
- Inverter for power backup in common passages & Parking area.
- D. All bathrooms to have Geyser point, kitchen with Micro oven, Flour mill point, wash area with Dish wash & Washing machine point, all bedroom to have AC points, Television, telephone & internet point.